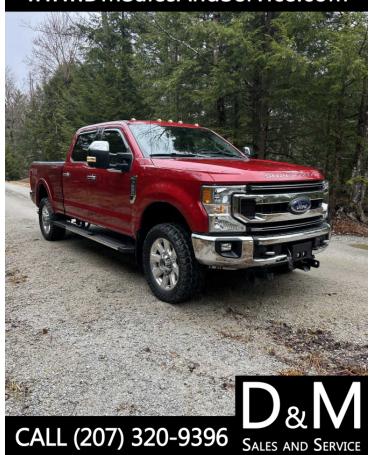

## 2021 FORD F-250 SD XL CREW CAB 4WD

\$38,000

410 LUCY KNOWLES RD FARMINGTON ME,04938

www.DMSalesAndService.com

VIN: 1FT7W2BN2MED75270

STK#: 30

**EXTERIOR COLOR: RED** DRIVETRAIN: 4WD TRIM: XL CREW CAB 4WD

**CONDITION: USED** 

COLOR: RED **MILEAGE: 84000** 

INTERIOR COLOR: GRAY TRANSMISSION: AUTOMATIC **ENGINE: 7.3L V8 OHV 16V** 

Child Safety Door Locks

**ABS Brakes** 

Front Side Airbag

Separate Driver/Front Passenger